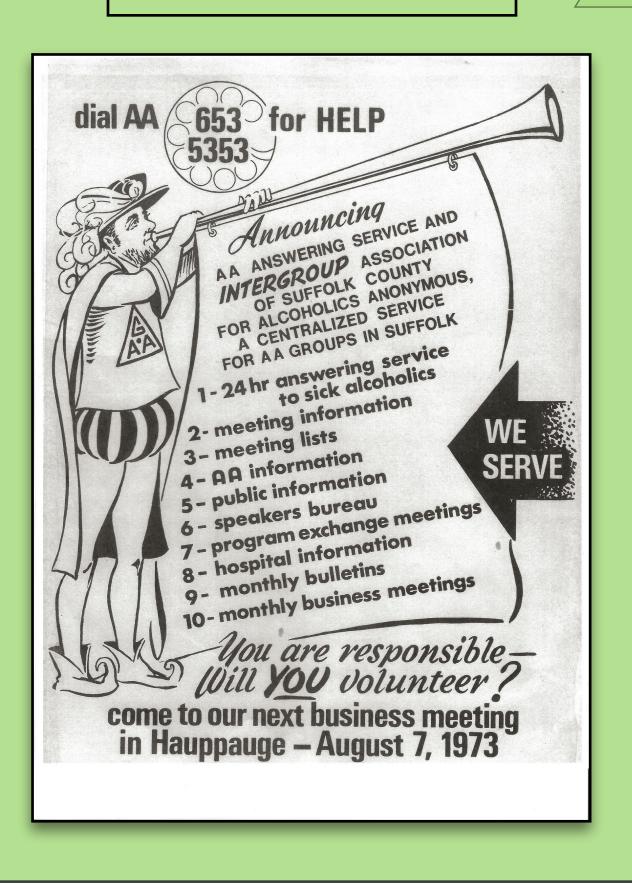

In 1966, several groups on the east end of Long Island banded together and formed an answering service to better assist the suffering alcoholics. The eastern groups each committed to contribute a set amount of money to keep this service afloat. This was to eventually evolve into our present hotline. The service appears to have been headquartered in a motel out in Quogue. No doubt it saved many lives by providing service up close and personal. Previously all phone calls for help were handled out of New York City. By 1970 A.A. had grown considerably in Suffolk, and the need for a more centralized service was apparent.

The answering service was extended county wide with a majority of the groups contributing to the support of the service. In addition to answering calls for help and information, there were referrals for Twelve Step activity and meeting lists were compiled and distributed. In the phone directory the number for Suffolk Alcoholics Anonymous was still a New York City number and this caused trouble. Issues with phone calls to Manhattan became increasingly problematic. Phone calls were not being answered quickly enough. One old-timer advised the Archives that a phone call placed to New York would result in a post card being mailed to someone in Suffolk County days later! The A.A.s answering phone calls were unaware of the geography of Suffolk County and a Twelve Step call for help from someone in Montauk would be referred to someone in Queens. Many times the suffering alcoholic was reluctant to invest in the price of a long distance phone call. Efforts to resolve this ended in an impasse.

#### The Founding of Suffolk Intergroup Association

In May of 1973 a unanimous vote established full Intergroup status. With 85 groups throughout Suffolk County and with over 190 meetings a week, it was time for Suffolk County to declare its independence. This was met with considerable resistance from Manhattan and among some staunch Suffolk loyalists. Problems with the phone listing being listed incorrectly in the phone directory continued for at least one more year with letters written back and forth to rectify it. Change is not something that is met all the time with open arms. In time, however, bruised egos gave way to the time honored Tradition of placing principles above personalities.