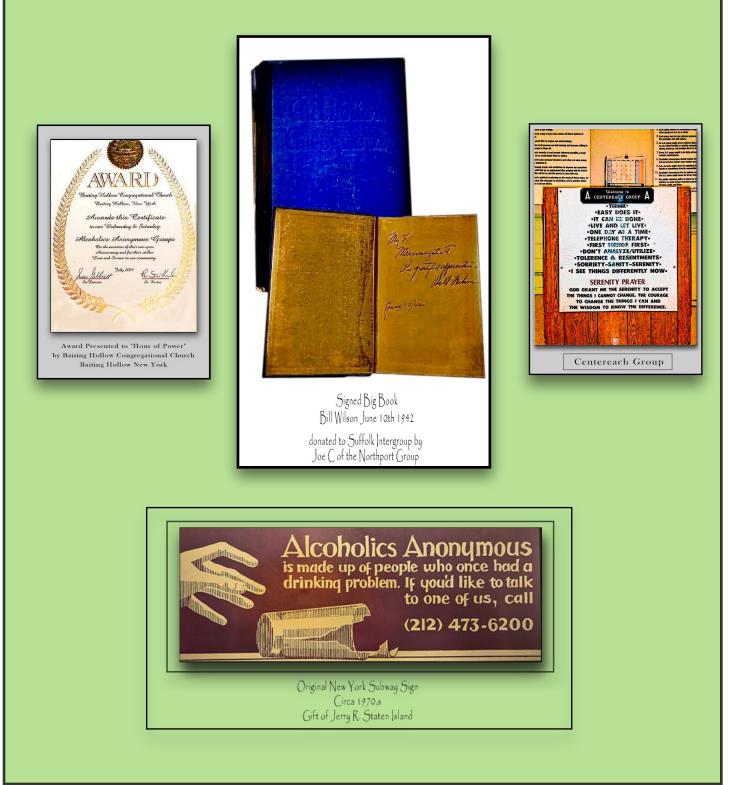

# Suffolk County A.A. Artifacts

# The Suffolk Intergroup

Bay Shore Love and Service "The Pit"

Donated to Suffolk Intergroup by Vinny of the Mount Sinai Group

Patchogue Jane Ave.