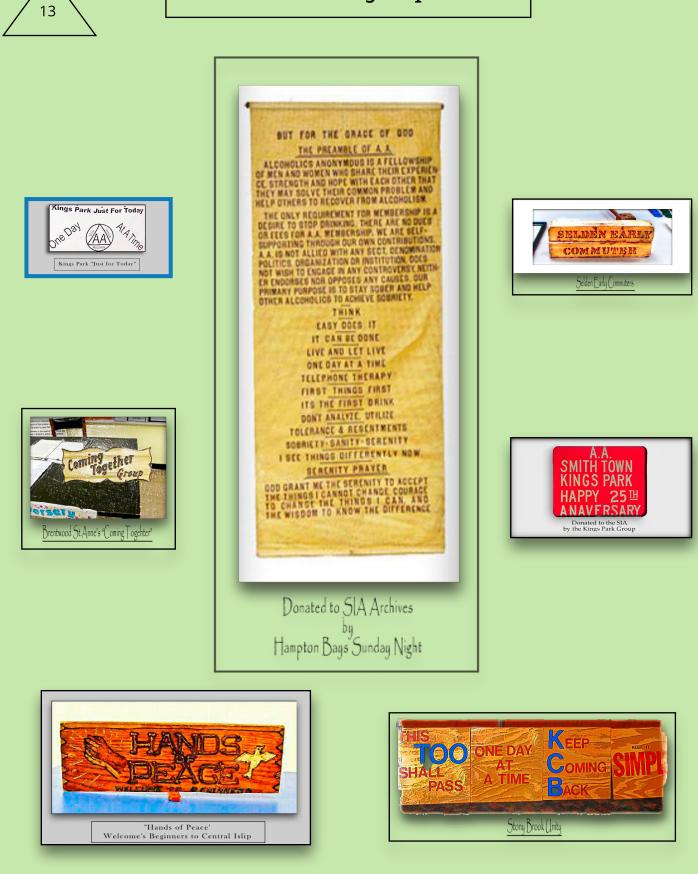

# Suffolk County A.A. Artifacts

# The Suffolk Intergroup

Bay Shore Love and Service "The Pit"

Donated to Suffolk Intergroup by Vinny of the Mount Sinai Group

Patchogue Jane Ave.