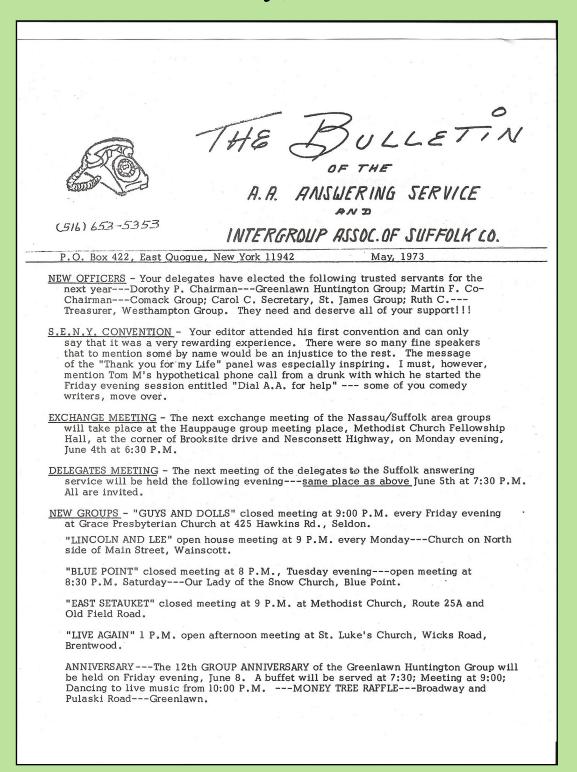

isits to Stepping Stones with his wife and children they all met Bill and Lois.

To sum up this story about our friend Bob, he uses the scales of justice as a metaphor to describe his sobriety. His family and all that he loves are on one side while one drink is on the other. If he picks that one drink up everything that he holds near and dear on the other side is lost.

He still comes, he said, because he has more to learn and he must always remain teachable. "More will be revealed", he said. "I still sit up front and I listen. I can still identify with anybody. There's always something. Even if it's just one word".

"And I try to stay active and I still always do the coffee pots", as he has from the day he came in.

Fran H.

**Bulletin Chair** 



# 8

# The First SIA Bulletin May, 1973





Page 2

LETTER TO THE EDITOR:

#### "WHY ME?"

I never knew I was an alcholic; in fact, I didn't know what an alcholic was. I remember the army classifying me chronic alcholic but, I just did not give it much thought. It was not until I wound up in an alcholic rehab. unit that I found out what alcholism was. Then, after awhile and a little self honesty, I admitted that alchol played a major role in my life. My next question was "WHY ME".

Today, looking back over my drinking and sober life, I can come up with some sort of answer.

All during my drinking days, I thought I was having a good time. In reality, I was rationalizing away the difficulties I had or laughing them off. When others I drank with went home or to church and I remained glued to the seat, I said they were henpecked. As